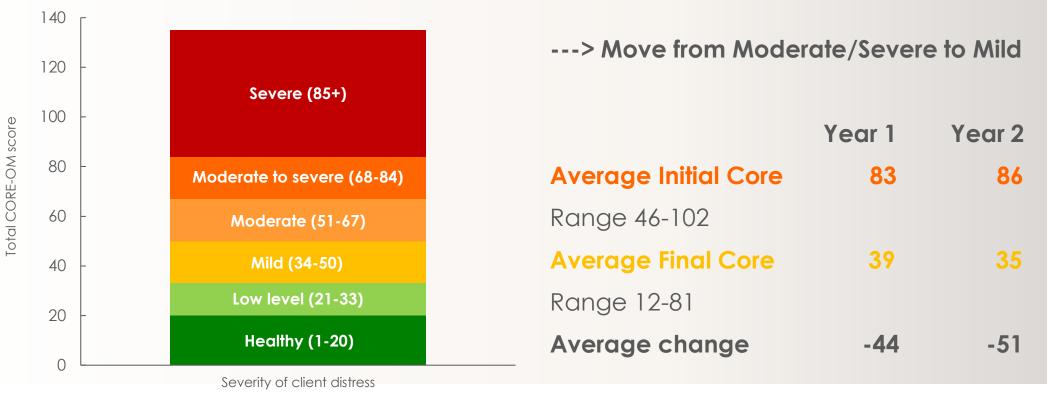

#### Evaluation and results

Feedback questionnaires for men and supporters

Core 34 Outcome – validated tool to assess and measure psychological distress

**P** James' Place