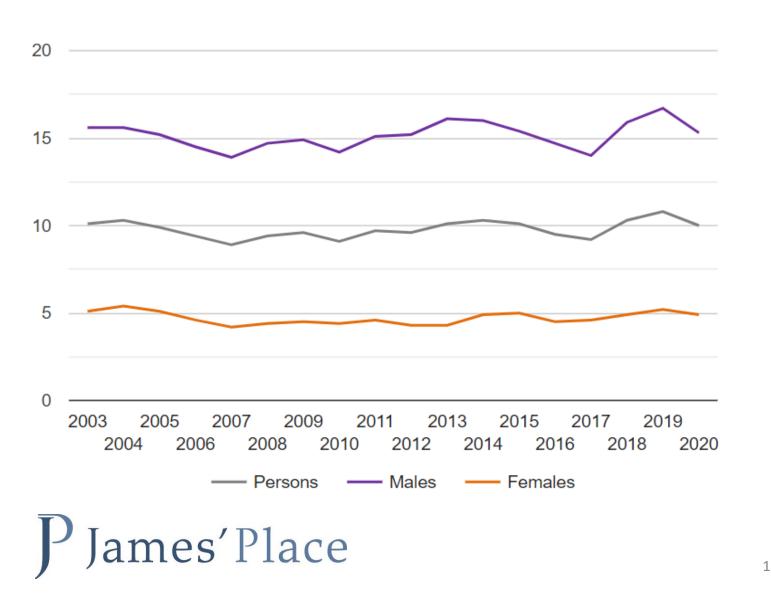

## Suicide rates by gender

#### National agestandardised suicide rates per 100,000 population over time (2003-2020), split by sex

Value definition: Mortality rate from suicide per 100,000 population, standardised by age to enable comparisons across geographical populations and over time.

From Samaritans research briefing: Gender and Suicide compiled from ONS data