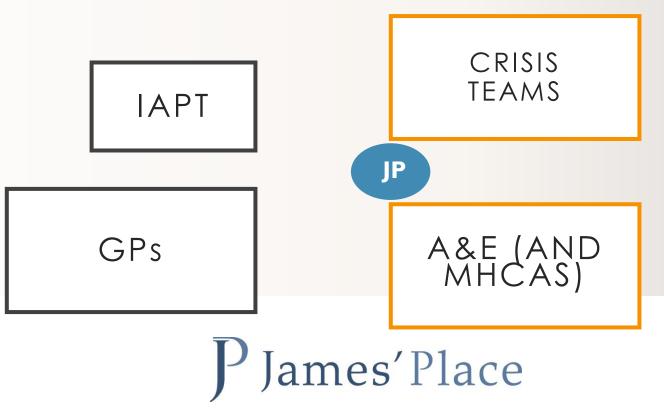

# The Basics of a James' Place

- an alternative crisis resolution service
- a centre-based therapy service (otherwise low support needs)
- full clinical responsibility
- quick access with no waiting list
- open Monday Friday 9.30am 5.30pm